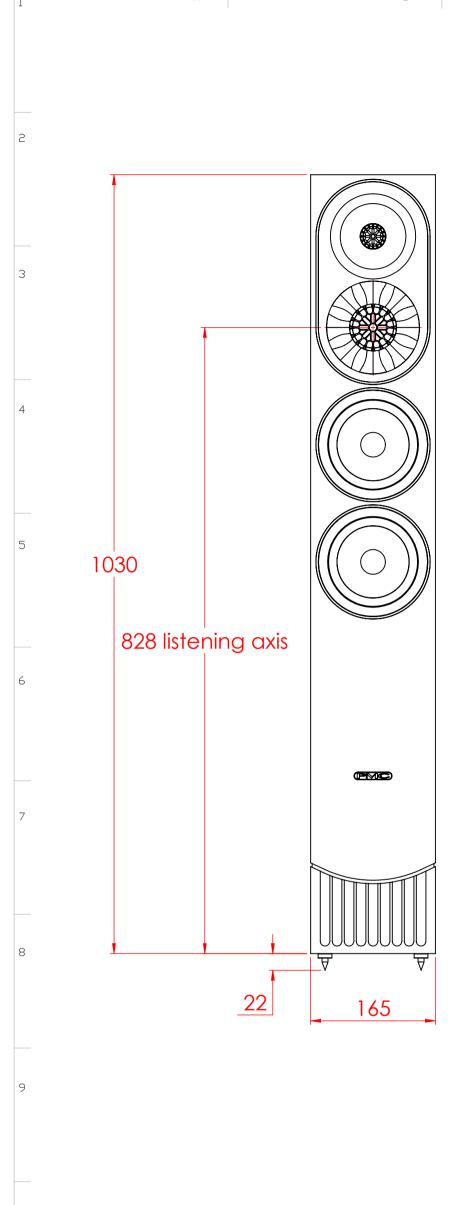

Product Weight: 28.1kg each Packaged Weight: 35kg (each)
Packaged dimensions: H1175 x W554 x D312mm (each)

| PMC®                               | SIZ<br>A |
|------------------------------------|----------|
|                                    | SC       |
| THE PROFESSIONAL MONITOR COMPANY   | 1.       |
| Holme Court                        | ١,       |
| Biggleswade, Bedfordshire SG18 9ST | SHE      |
| Tel: 01767 686 300                 | 16       |