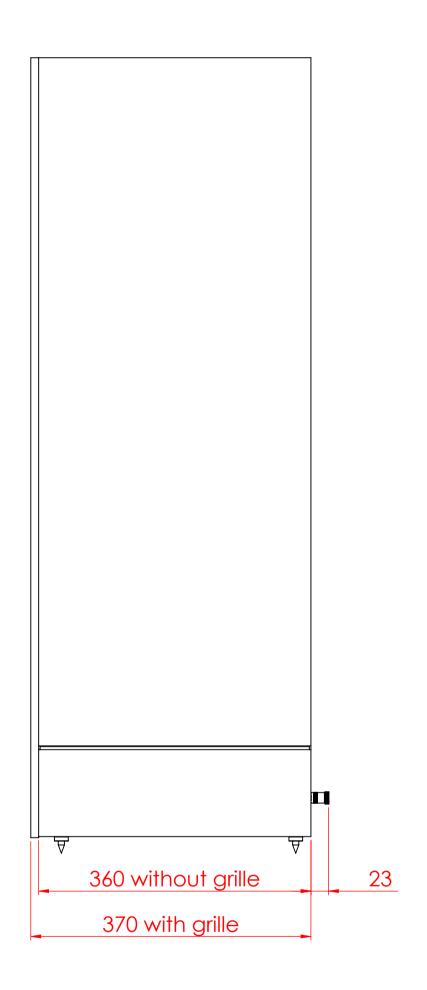

Product Weight: 28.1kg each Packaged Weight: 35kg (each)
Packaged dimensions: H1175 x W554 x D312mm (each)

| PMC®                               | SIZ<br>A |
|------------------------------------|----------|
|                                    | SC       |
| THE PROFESSIONAL MONITOR COMPANY   | 1.       |
| Holme Court                        | ١,       |
| Biggleswade, Bedfordshire SG18 9ST | SHE      |
| Tel: 01767 686 300                 | 16       |